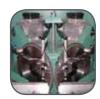

The **Brevetti C16** production double mitre saw has been designed for the production framer. Featuring an air operated vertical travel and clamping system, it a clean and precise cut on both timber, synthetic & aluminium mouldings.

## Brevetti C16 Electro-Pneumatic Double Mitre Saw

- 85mm wide cut capacity with 14" (350mm) diameter blades
- Fully automated operation vertical cutting stroke
- Foot operated pneumatic vertical clamps
- 45 degree direct measuring scale, with duel production stops
- 2.0mtr measured extension arm
- Adjustable pneumatic speed control
- Adjustable acrylic safety guards minimises blade exposure to the operator
- Internal wastage support to eliminate chipped cuts.

Depth 1100mm
Height 1610mm
Length 800mm
Weight 380kg
Max Cut Height 85mm
Max Cut Width 100mm

Scan here to learn more!

Pneumatic Vertical Clamps

Anti-Chipping Offcut Support

Direct Measuring Scale

Vertical Cutting Stroke