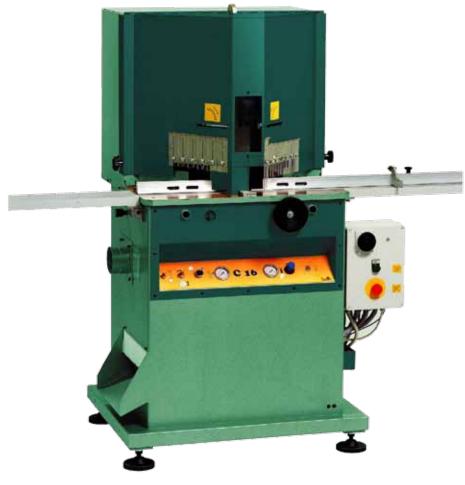

The **Brevetti C16** production double mitre saw has been designed for the production framer. Featuring an air operated vertical travel and clamping system, it a clean and precise cut on both timber, synthetic & aluminium mouldings.

## Brevetti C16 Electro-Pneumatic Double Mitre Saw

- 85mm wide cut capacity with 14" (350mm) diameter blades
- Fully automated operation vertical cutting stroke
- Foot operated pneumatic vertical clamps
- 45 degree direct measuring scale, with duel production stops
- 2.0mtr measured extension arm
- Adjustable pneumatic speed control
- Adjustable acrylic safety guards minimises blade exposure to the operator
- Internal wastage support to eliminate chipped cuts.

Depth 1100mm
Height 1610mm
Length 800mm
Weight 380kg
Max Cut Height 85mm
Max Cut Width 100mm

Scan here to learn more!

Pneumatic Vertical Clamps

Anti-Chipping Offcut Support

Direct Measuring Scale

Vertical Cutting Stroke