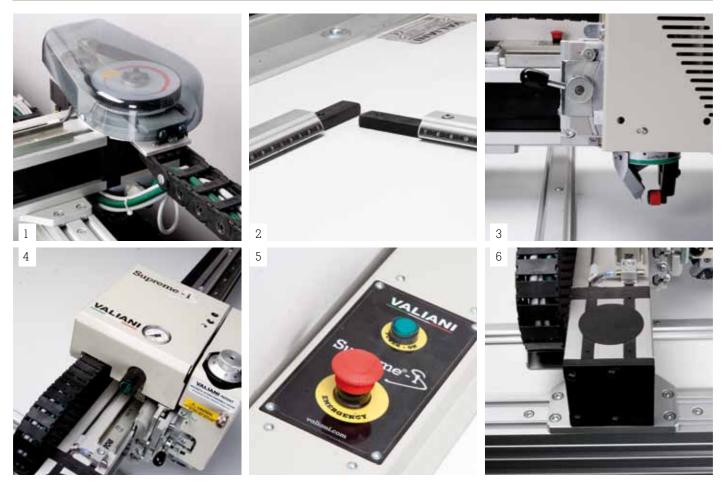

# Highlights

Ideal for framers of medium to large volumes
Proven reliability & profitability
The fastest in it's category
Exceptional quality & versatility

1. Strong and silent step motors drive the machine 2. Pneumatic clamping system. 3. Supports Valiani interchangeable heads technology. 4. Manual regulation of the cut depth in increments of just 0,1 mm(1/32") allow better control during cutting when working with materials of different thicknesses. The maximum thickness permissible is 5mm (3/16"). 6. Linerar guides ensure absolute precision of movement and excellent results. The large profile gurantees durablilty.