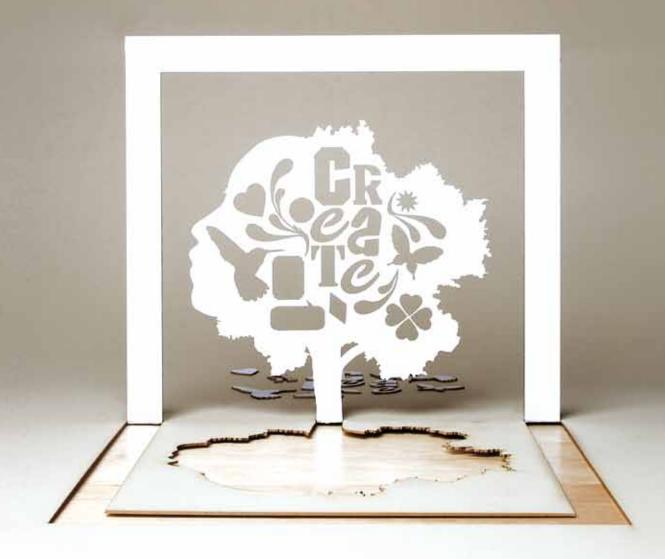

**V Studio** - Rapid creation of original matboads, personalized boxes and contour cutting will be easier from today thanks to an ideal design environment equipped with innovative tools.

m3 Packaging Creator - Ideal for creating 3D projects using 350 templates.