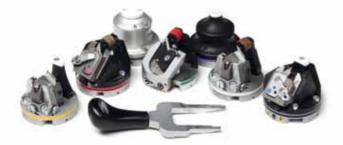

#### Packaging tools

The Packaging Tools set consists of one head with a selection of wheels of various geometry that have been developed for the packaging market or for anyone who needs to die cut flat board, flute board, corrugated board and polypropylene.