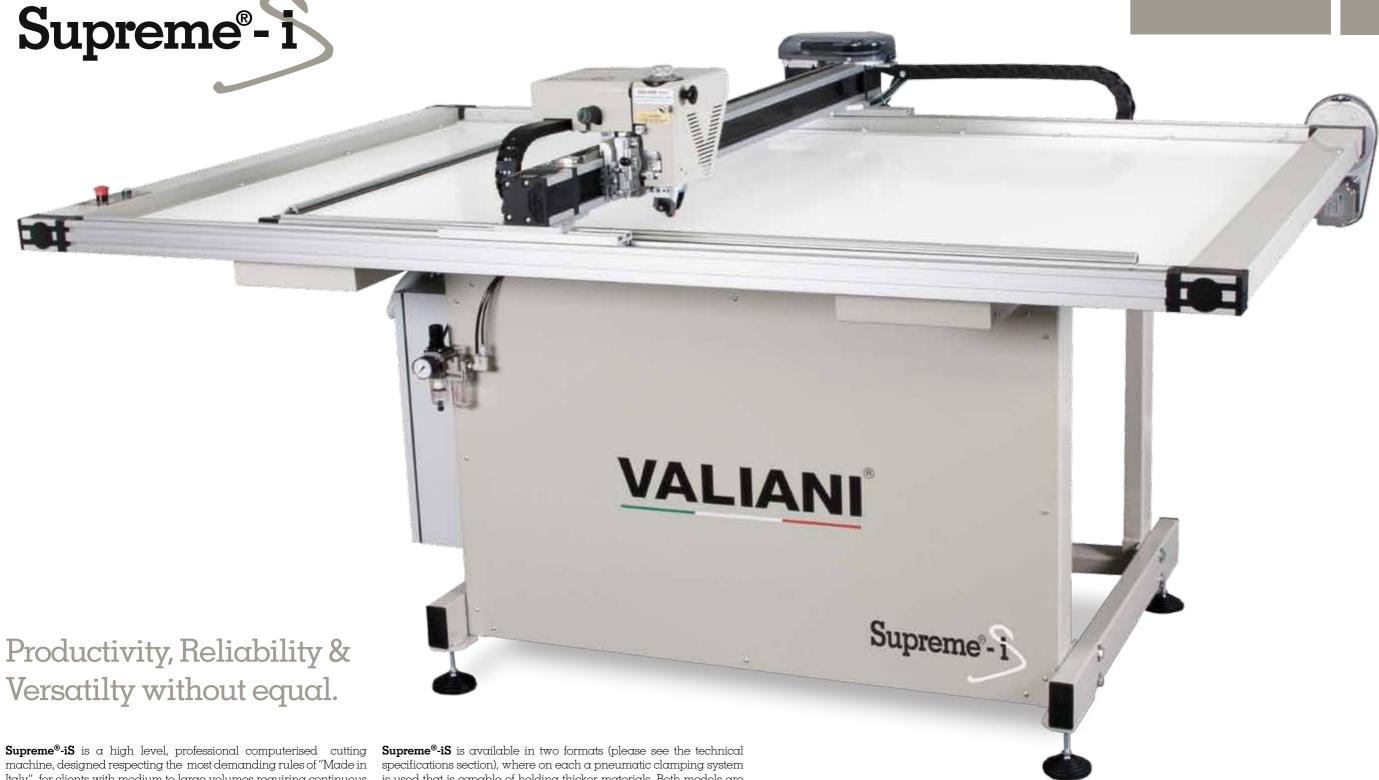

# Supreme®-i

Supreme<sup>®</sup>-iS is a high level, professional computerised cutting machine, designed respecting the most demanding rules of "Made in Italy", for clients with medium to large volumes requiring continuous

Supreme<sup>®</sup>-iS is the perfect blend between high productivity and an optimum quality/price ratio, the characteristics necessary for the average framer or for who wants to start a serious distribution business or production framing.