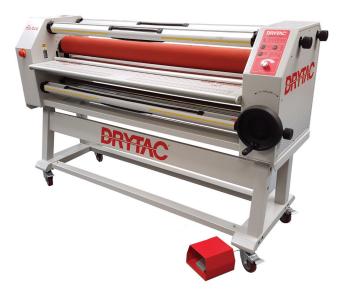

## JetMounter<sup>™</sup> JM55 Force

The JetMounter<sup>™</sup> JM55 Force is a heavy-duty, entry level laminator that is designed for users who require durability and functionality over the long-term. Excellent for mounting, laminating and decaling pressure sensitive materials.

## Features:

- Effective laminating width of 55" (1397mm)
- Large 4.7" (120mm) diameter non-stick rollers
- Speed control up to 20 ft (6m) per minute
- Maximum 1" (25mm) nip opening
- Nip pressure indicator
- Removable front table
- Heavy-duty metal construction with lockable casters
- "Hold flat" paper in-feed guide
- Emergency stops and safety photo sensors for protection
- Top and bottom auto-grip supply shafts with brake tension control on operator side; 6" (152mm) max roll diameter
- Top auto-grip take-up shaft
- Single mechanical height/pressure adjustment
- Interchangeable 110V or 220V electrical configuration

## JM55 FORCE Specifications

| Max Laminating Width    | 55" (1397 mm)         |
|-------------------------|-----------------------|
| Max Nip Opening         | 1" (25 mm)            |
| Uncrated Weight         | 689 lbs (315 kg)      |
| Width                   | 73.5" (1867 mm)       |
| Depth                   | 22" (559 mm)          |
| Height (without stand)  | 22" (559 mm)          |
| Height (with stand)     | 46" (1168 mm)         |
| Roller Diameter         | 4.7" (120 mm)         |
| Speed Range             | 0-20 fpm (0-6 mpm)    |
| Power (U.S. and Canada) | 110V or 220V, 50/60Hz |
| Power Consumption       | 725 Watts             |